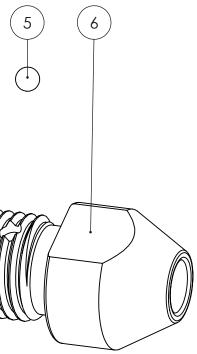

|   | 4 |                                                                                       | 3 |                                                                                                                                                                                                                                         |             |           | 2                                                                                                                                                                                                                                                                             |                  | 1                                                                                    |              |
|---|---|---------------------------------------------------------------------------------------|---|-----------------------------------------------------------------------------------------------------------------------------------------------------------------------------------------------------------------------------------------|-------------|-----------|-------------------------------------------------------------------------------------------------------------------------------------------------------------------------------------------------------------------------------------------------------------------------------|------------------|--------------------------------------------------------------------------------------|--------------|
|   |   |                                                                                       |   | I                                                                                                                                                                                                                                       | ITEM<br>NO. | Part Numb | ber                                                                                                                                                                                                                                                                           | Description      | Material                                                                             | QTY.         |
|   |   |                                                                                       |   |                                                                                                                                                                                                                                         | 1           | H20753    | Body                                                                                                                                                                                                                                                                          |                  | Inconel                                                                              | 1            |
|   |   |                                                                                       |   |                                                                                                                                                                                                                                         | 2           | H017431-0 | )4 Seal Ri                                                                                                                                                                                                                                                                    | ing              | HNBR                                                                                 | 1            |
|   |   |                                                                                       |   |                                                                                                                                                                                                                                         | 3           | H041630-0 | )1 Plunge                                                                                                                                                                                                                                                                     | er Assembly      | 316 SS & HNBR Seal                                                                   | 1            |
|   |   |                                                                                       |   |                                                                                                                                                                                                                                         | 4           | OR212-F   | I O Ring                                                                                                                                                                                                                                                                      | )                | HNBR                                                                                 | 1            |
|   |   |                                                                                       |   |                                                                                                                                                                                                                                         | 5           | H31K785   | 9 Ball Re                                                                                                                                                                                                                                                                     | etainer          | High Density PolyEthylene                                                            | 1            |
| В |   |                                                                                       |   |                                                                                                                                                                                                                                         | 6           | H041629-0 | )4 Retain                                                                                                                                                                                                                                                                     | ier Nut          | 316 SS                                                                               | 1            |
|   |   |                                                                                       |   |                                                                                                                                                                                                                                         | 3           | A         | 4                                                                                                                                                                                                                                                                             |                  |                                                                                      |              |
| • |   | Technical Specifications   Pressure Rating 15,000 psi   API 6A   emperature Class P-U |   |                                                                                                                                                                                                                                         |             |           |                                                                                                                                                                                                                                                                               |                  |                                                                                      |              |
| A |   | PR2NACEH2SMax O.D.3.03Weight5.5 lbs                                                   |   | PROPRIETARY AND CONFIDENTIAL<br>THE INFORMATION CONTAINED IN THIS<br>DRAWING IS THE SOLE PROPERTY OF<br>Heshka Oil LLC. ANY REPRODUCTION IN<br>PART OR AS A WHOLE WITHOUT THE<br>WRITTEN PERMISSION OF Heshka Oil LLC IS<br>PROHIBITED. | Revision EC |           | UNLESS OTHERWISE SPECIFIED<br>DIMENSIONS ARE IN INCHES<br>TOLERANCES:<br>FRACTIONAL±1/64"<br>ANGULAR:±1/2 Degree<br>X.X ±.030<br>X.XX ±.010<br>X.XXX±.005<br>Surface finish 125 Ra unless<br>otherwise stated<br>MATERIAL<br>See Table<br>FINISH Per Customer<br>Requirements | DRAWN FR 8/27/24 | 019 TITLE:   019 TITLE:   019 GA   3" TWC Valve Asso   SIZE DWG. NO.   H041612-37-GA | embly<br>A A |
|   | 4 |                                                                                       | 3 |                                                                                                                                                                                                                                         |             | 2         | DO NOT SCALE DRAWING                                                                                                                                                                                                                                                          |                  | SCALE: NTS WEIGHT: 5.5 lbs SH                                                        | ieei i OF 1  |